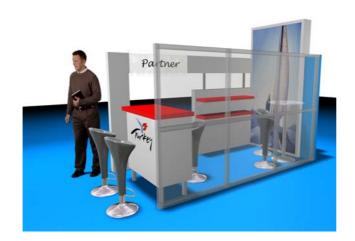

## Turkish Tourist Partner Area - Single Unit

Please see below single partner area booth. Within this booth there will be the following facilities. The area measures 3.0m x 1.5m x 2.4m high:

- 1 no single desk with internal lockable storage 3 no bar stools
- 2 no shelves
- 1 no high table with 2 no bar stools
- 1 no 'partner' area logo 1000mm wide x 400mm high
- 1 no graphic area maximum of 1100mm wide x 2300mm high