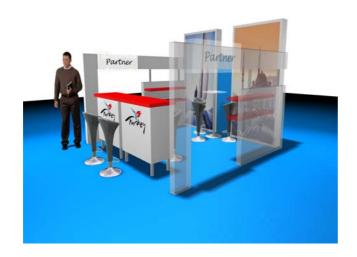

## Turkish Tourist Partner Area - Double Unit

Please see below double partner area booth. Within this booth there will be the following facilities. The area measures 3.0m x 3.0m x 2.4m high:

- 1 no double desk with internal storage and 4 no stools
- 1 no hight table and 3 no stools
- 2 no 'partner' area logos 1000mm wide x 400mm high
- 2 no graphic areas each have a maximum print area of 1100mm wide x 2300mm high

Plan of Double Unit