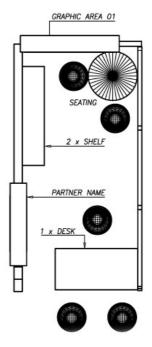

## Turkish Tourist Partner Area - Single Unit

Please see below single partner area booth. Within this booth there will be the following facilities. The area measures 3.0m x 1.5m x 2.4m high:

- 1 no single desk with internal lockable storage 3 no bar stools
- 2 no shelves
- 1 no high table with 2 no bar stools
- 1 no 'partner' area logo 1000mm wide x 400mm high
- 1 no graphic area maximum of 1100mm wide x 2300mm high

Plan of Single Unit