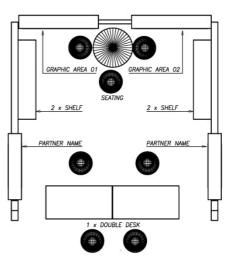

## Turkish Tourist Partner Area - Double Unit

Please see below double partner area booth. Within this booth there will be the following facilities. The area measures 3.0m x 3.0m x 2.4m high:

- 1 no double desk with internal storage and 4 no stools
- 1 no hight table and 3 no stools
- 2 no 'partner' area logos 1000mm wide x 400mm high
- 2 no graphic areas each have a maximum print area of 1100mm wide x 2300mm high

Plan of Double Unit