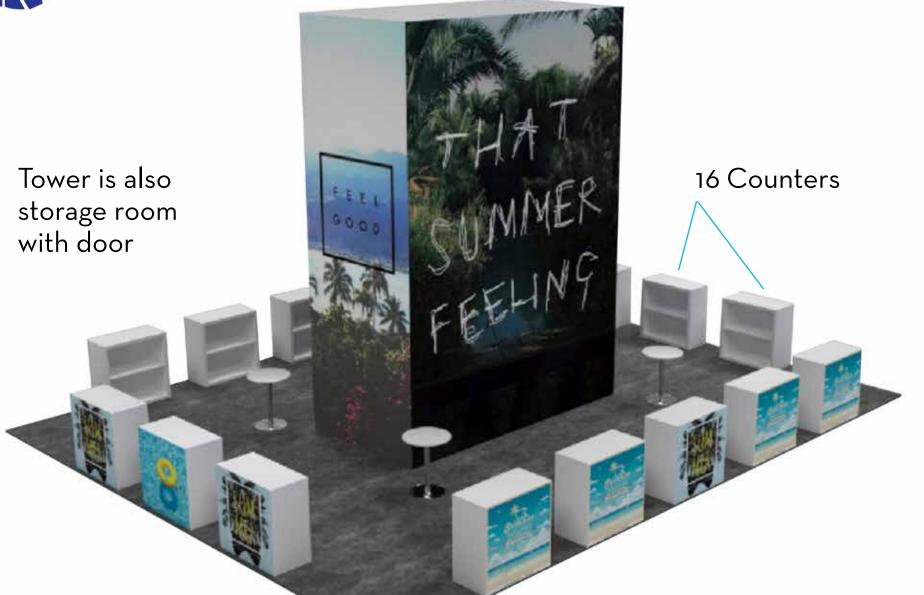

### **80sqm** Single Big Tower Stand (10 x 8m) Tower Stand (4 x 2 x 5,60 m)

NORTHEVENTS

### **80sqm** Single Big Tower Stand (10 x 8m) Tower Stand (4 x 2 x 5,60 m)

**NORTH**EVENTS

**NE NORTH**EVENTS

## PRICE CATALOG for stands

| sqm | construction & services                                                                                                                 | (€)euro  |
|-----|-----------------------------------------------------------------------------------------------------------------------------------------|----------|
| 12  | 2 counters, 2 bar stools, 2 tables with 2 chairs each,<br>poster printing, 2 power sockets, WiFi Internet                               | € 6.000  |
| 24  | 4 counters, 4 bar stools, 4 tables with 2 chairs each,<br>poster printing, 2 power sockets, WiFi Internet                               | € 12.000 |
| 64  | Single Tower Stand, 12 counters, 12 bar stools, 12 tables<br>with 2 chairs each, poster printing, 5 power sockets,<br>WiFi Internet     | € 25.000 |
| 80  | Single Big Tower Stand, 16 counters, 16 bar stools,<br>16 tables with 2 chairs each, poster printing, 8 power<br>sockets, WiFi Internet | € 30.000 |
| 112 | Double Tower Stand, 22 counters, 22 bar stools,<br>22 tables with 2 chairs each, poster printing,<br>10 power sockets, WiFi Internet    | € 40.000 |