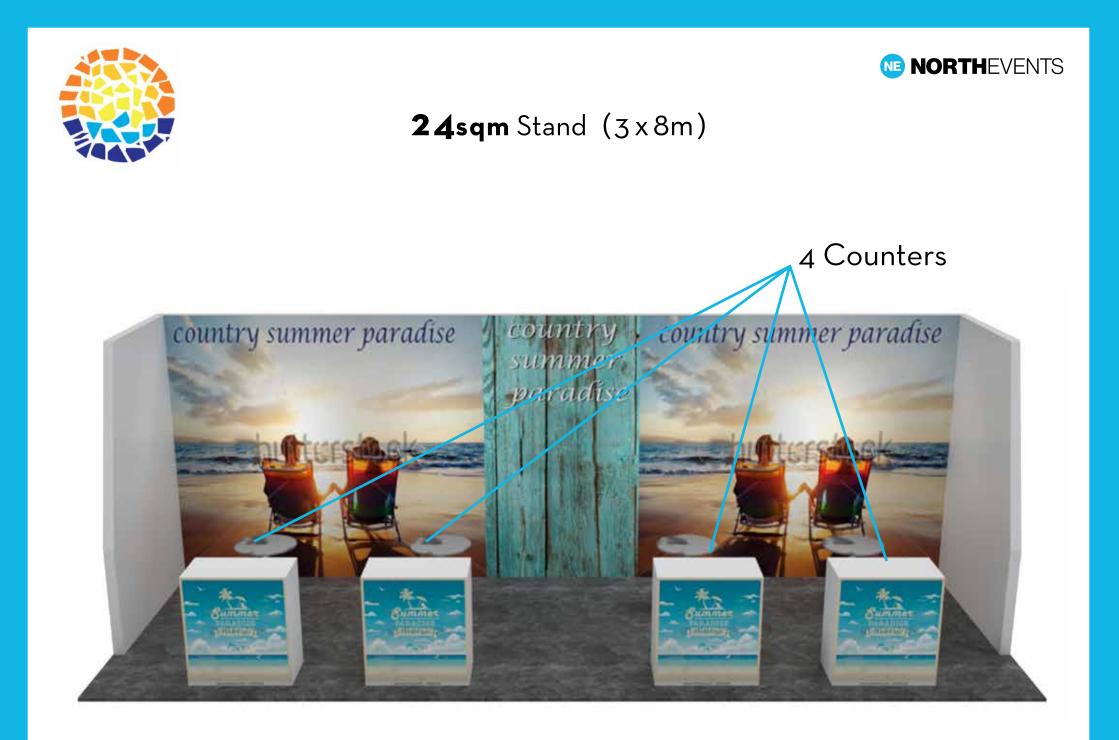

# **24 sqm** 3 x 8 m

tower stand 2x2x5,60

## PRICE CATALOG for stands

| sqm | construction & services                                                                                                                 | (€)euro  |
|-----|-----------------------------------------------------------------------------------------------------------------------------------------|----------|
| 12  | 2 counters, 2 bar stools, 2 tables with 2 chairs each,<br>poster printing, 2 power sockets, WiFi Internet                               | € 6.000  |
| 24  | 4 counters, 4 bar stools, 4 tables with 2 chairs each,<br>poster printing, 2 power sockets, WiFi Internet                               | € 12.000 |
| 64  | Single Tower Stand, 12 counters, 12 bar stools, 12 tables<br>with 2 chairs each, poster printing, 5 power sockets,<br>WiFi Internet     | € 25.000 |
| 80  | Single Big Tower Stand, 16 counters, 16 bar stools,<br>16 tables with 2 chairs each, poster printing, 8 power<br>sockets, WiFi Internet | € 30.000 |
| 112 | Double Tower Stand, 22 counters, 22 bar stools,<br>22 tables with 2 chairs each, poster printing,<br>10 power sockets, WiFi Internet    | € 40.000 |