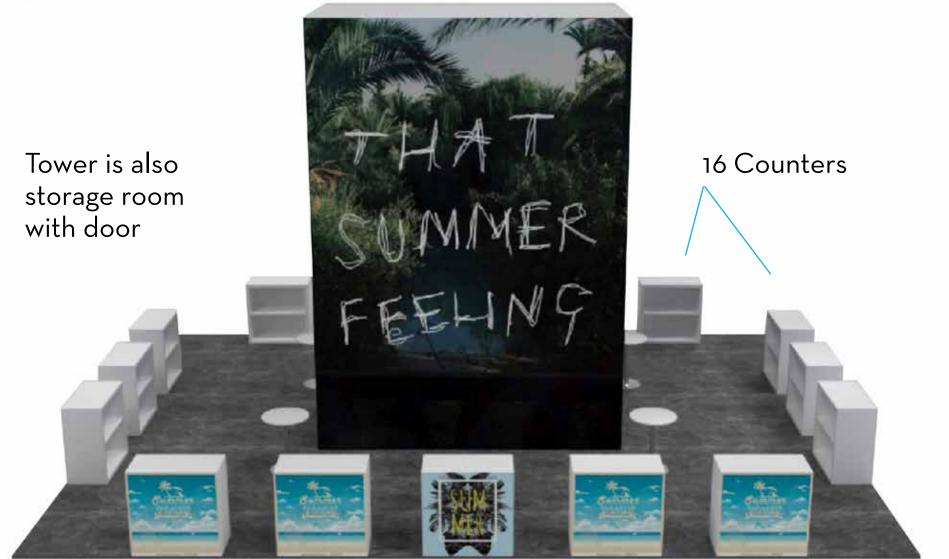

### **80sqm** Single Big Tower Stand (10 x 8m) Tower Stand (4 x 2 x 5,60 m)

NORTHEVENTS

### **80sqm** Single Big Tower Stand (10 x 8m) Tower Stand (4 x 2 x 5,60 m)

**NORTH**EVENTS

**NE NORTH**EVENTS

## PRICE CATALOG for stands

| sqm | construction & services                                                                                                                 | (€)euro  |
|-----|-----------------------------------------------------------------------------------------------------------------------------------------|----------|
| 12  | 2 counters, 2 bar stools, 2 tables with 2 chairs each,<br>poster printing, 2 power sockets, WiFi Internet                               | € 6.000  |
| 24  | 4 counters, 4 bar stools, 4 tables with 2 chairs each,<br>poster printing, 2 power sockets, WiFi Internet                               | € 12.000 |
| 64  | Single Tower Stand, 12 counters, 12 bar stools, 12 tables<br>with 2 chairs each, poster printing, 5 power sockets,<br>WiFi Internet     | € 25.000 |
| 80  | Single Big Tower Stand, 16 counters, 16 bar stools,<br>16 tables with 2 chairs each, poster printing, 8 power<br>sockets, WiFi Internet | € 30.000 |
| 112 | Double Tower Stand, 22 counters, 22 bar stools,<br>22 tables with 2 chairs each, poster printing,<br>10 power sockets, WiFi Internet    | € 40.000 |