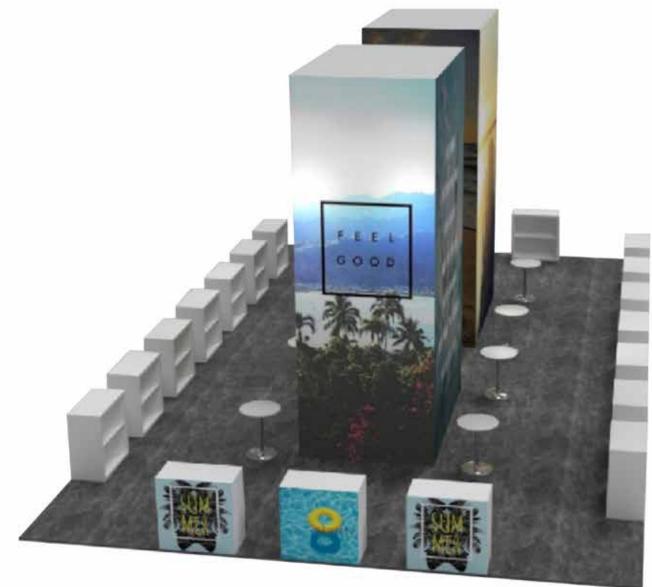

### **64sqm** Tower Stand (8x8m) Tower Stand (2x2x5,60m)

**64sqm** Tower Stand (8x8m) Tower Stand (2x2x5,60m)

**NE NORTH**EVENTS

### **80sqm** Single Big Tower Stand (10 x 8m) Tower Stand (4 x 2 x 5,60 m)

NORTHEVENTS

### **80sqm** Single Big Tower Stand (10 x 8m) Tower Stand (4 x 2 x 5,60 m)

**NORTH**EVENTS

**NE NORTH**EVENTS