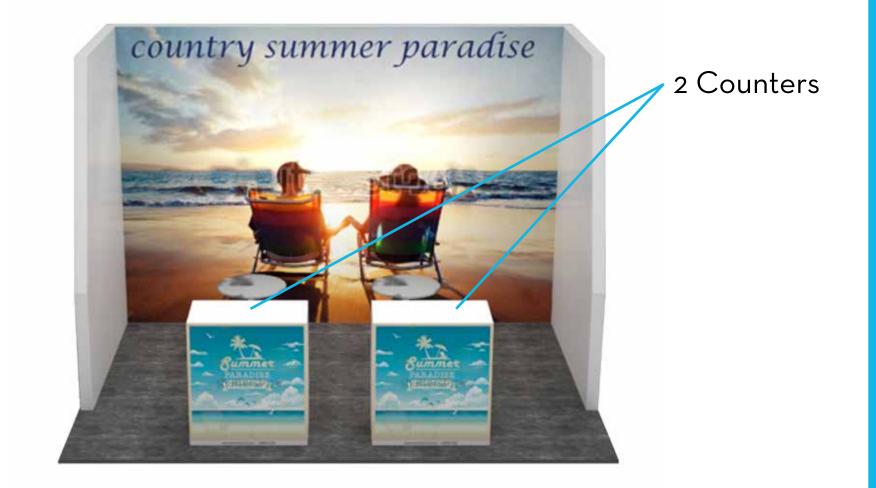

# **12 sqm** 3 x 4 m

### **12sqm** Stand (3x4m)

## PRICE CATALOG for stands

| sqm | construction & services                                                                                                                 | (€)euro  |
|-----|-----------------------------------------------------------------------------------------------------------------------------------------|----------|
| 12  | 2 counters, 2 bar stools, 2 tables with 2 chairs each,<br>poster printing, 2 power sockets, WiFi Internet                               | € 6.000  |
| 24  | 4 counters, 4 bar stools, 4 tables with 2 chairs each,<br>poster printing, 2 power sockets, WiFi Internet                               | € 12.000 |
| 64  | Single Tower Stand, 12 counters, 12 bar stools, 12 tables<br>with 2 chairs each, poster printing, 5 power sockets,<br>WiFi Internet     | € 25.000 |
| 80  | Single Big Tower Stand, 16 counters, 16 bar stools,<br>16 tables with 2 chairs each, poster printing, 8 power<br>sockets, WiFi Internet | € 30.000 |
| 112 | Double Tower Stand, 22 counters, 22 bar stools,<br>22 tables with 2 chairs each, poster printing,<br>10 power sockets, WiFi Internet    | € 40.000 |