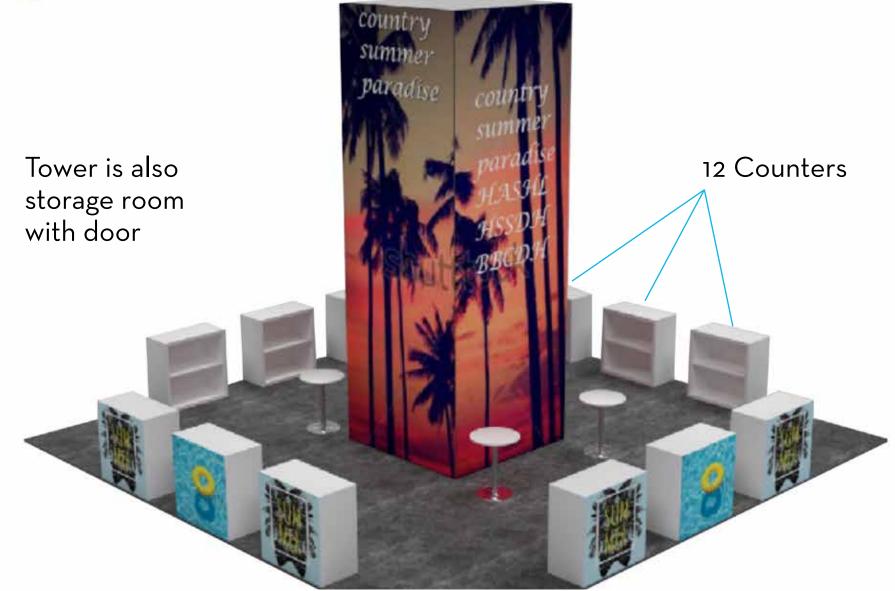

### **64sqm** Tower Stand (8x8m) Tower Stand (2x2x5,60m)

**64sqm** Tower Stand (8x8m) Tower Stand (2x2x5,60m)

**NE NORTH**EVENTS

## PRICE CATALOG for stands

| sqm | construction & services                                                                                                                 | (€)euro  |
|-----|-----------------------------------------------------------------------------------------------------------------------------------------|----------|
| 12  | 2 counters, 2 bar stools, 2 tables with 2 chairs each,<br>poster printing, 2 power sockets, WiFi Internet                               | € 6.000  |
| 24  | 4 counters, 4 bar stools, 4 tables with 2 chairs each,<br>poster printing, 2 power sockets, WiFi Internet                               | € 12.000 |
| 64  | Single Tower Stand, 12 counters, 12 bar stools, 12 tables<br>with 2 chairs each, poster printing, 5 power sockets,<br>WiFi Internet     | € 25.000 |
| 80  | Single Big Tower Stand, 16 counters, 16 bar stools,<br>16 tables with 2 chairs each, poster printing, 8 power<br>sockets, WiFi Internet | € 30.000 |
| 112 | Double Tower Stand, 22 counters, 22 bar stools,<br>22 tables with 2 chairs each, poster printing,<br>10 power sockets, WiFi Internet    | € 40.000 |