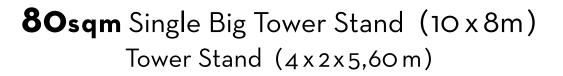

# **80 sqm** 10x8m

tower stand 4x2x5,60

### **80sqm** Single Big Tower Stand (10 x 8m) Tower Stand (4 x 2 x 5,60 m)

NORTHEVENTS

### **80sqm** Single Big Tower Stand (10 x 8m) Tower Stand (4 x 2 x 5,60 m)

**NORTH**EVENTS

**NE NORTH**EVENTS

## PRICE CATALOG for stands

| sqm | construction & services                                                                                                                 | (€)euro  |
|-----|-----------------------------------------------------------------------------------------------------------------------------------------|----------|
| 12  | 2 counters, 2 bar stools, 2 tables with 2 chairs each,<br>poster printing, 2 power sockets, WiFi Internet                               | € 6.000  |
| 24  | 4 counters, 4 bar stools, 4 tables with 2 chairs each,<br>poster printing, 2 power sockets, WiFi Internet                               | € 12.000 |
| 64  | Single Tower Stand, 12 counters, 12 bar stools, 12 tables<br>with 2 chairs each, poster printing, 5 power sockets,<br>WiFi Internet     | € 25.000 |
| 80  | Single Big Tower Stand, 16 counters, 16 bar stools,<br>16 tables with 2 chairs each, poster printing, 8 power<br>sockets, WiFi Internet | € 30.000 |
| 112 | Double Tower Stand, 22 counters, 22 bar stools,<br>22 tables with 2 chairs each, poster printing,<br>10 power sockets, WiFi Internet    | € 40.000 |