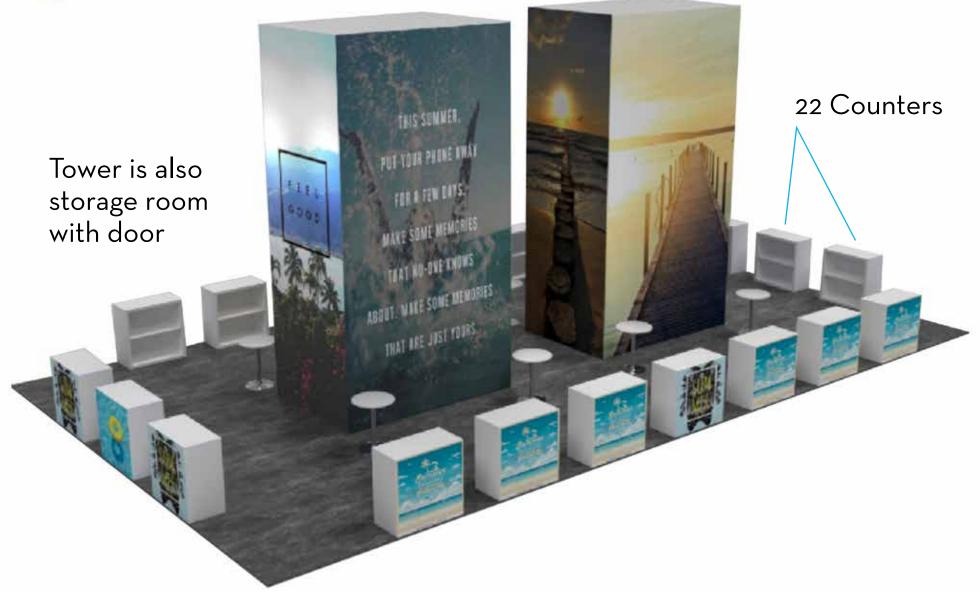

### **112sqm** Double Tower Stand (14 x 8m) 2 Tower Stands (3 x 2 x 5,60 m)

## PRICE CATALOG for stands

| sqm | construction & services                                                                                                                 | (€)euro  |
|-----|-----------------------------------------------------------------------------------------------------------------------------------------|----------|
| 12  | 2 counters, 2 bar stools, 2 tables with 2 chairs each,<br>poster printing, 2 power sockets, WiFi Internet                               | € 6.000  |
| 24  | 4 counters, 4 bar stools, 4 tables with 2 chairs each,<br>poster printing, 2 power sockets, WiFi Internet                               | € 12.000 |
| 64  | Single Tower Stand, 12 counters, 12 bar stools, 12 tables<br>with 2 chairs each, poster printing, 5 power sockets,<br>WiFi Internet     | € 25.000 |
| 80  | Single Big Tower Stand, 16 counters, 16 bar stools,<br>16 tables with 2 chairs each, poster printing, 8 power<br>sockets, WiFi Internet | € 30.000 |
| 112 | Double Tower Stand, 22 counters, 22 bar stools,<br>22 tables with 2 chairs each, poster printing,<br>10 power sockets, WiFi Internet    | € 40.000 |