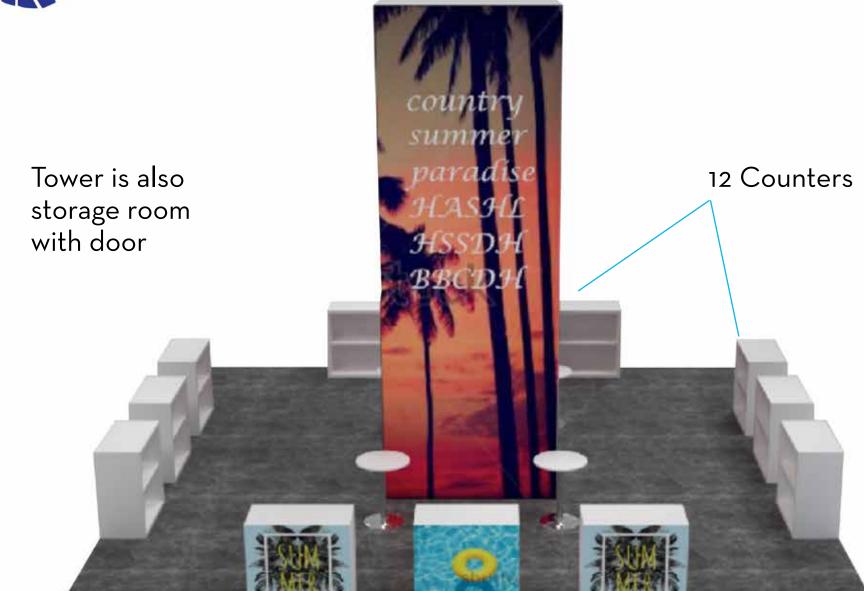

### **64sqm** Tower Stand (8x8m) Tower Stand (2x2x5,60m)

**64sqm** Tower Stand (8x8m) Tower Stand (2x2x5,60m)

**NE NORTH**EVENTS

## PRICE CATALOG for stands

| sqm | construction & services                                                                                                                 | (€)euro  |
|-----|-----------------------------------------------------------------------------------------------------------------------------------------|----------|
| 12  | 2 counters, 2 bar stools, 2 tables with 2 chairs each,<br>poster printing, 2 power sockets, WiFi Internet                               | € 6.000  |
| 24  | 4 counters, 4 bar stools, 4 tables with 2 chairs each,<br>poster printing, 2 power sockets, WiFi Internet                               | € 12.000 |
| 64  | Single Tower Stand, 12 counters, 12 bar stools, 12 tables<br>with 2 chairs each, poster printing, 5 power sockets,<br>WiFi Internet     | € 25.000 |
| 80  | Single Big Tower Stand, 16 counters, 16 bar stools,<br>16 tables with 2 chairs each, poster printing, 8 power<br>sockets, WiFi Internet | € 30.000 |
| 112 | Double Tower Stand, 22 counters, 22 bar stools,<br>22 tables with 2 chairs each, poster printing,<br>10 power sockets, WiFi Internet    | € 40.000 |